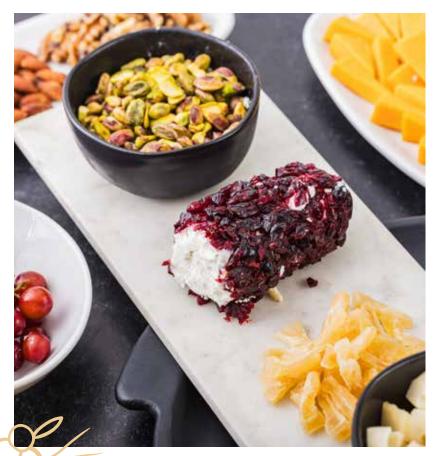

#### Cheese, Fruit and Nuts \$90

Includes a pimento cheese spread, goat cheese with cranberries, honey, an assortment of domestic and imported cheeses, pistachios, pecans, walnuts, granny smith apple slices, red seedless grapes, pineapple, and figs