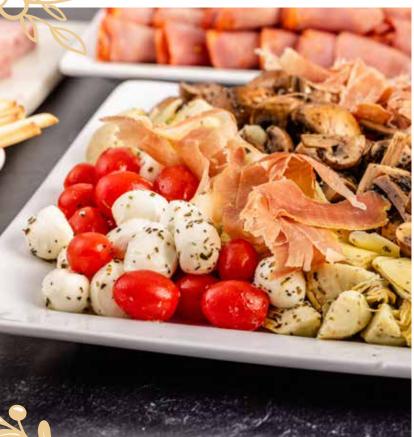

# Antipasti Board \$90

Cured meats, imported cheeses, marinated olives, mushrooms, artichoke hearts, and grape tomatoes served with crackers