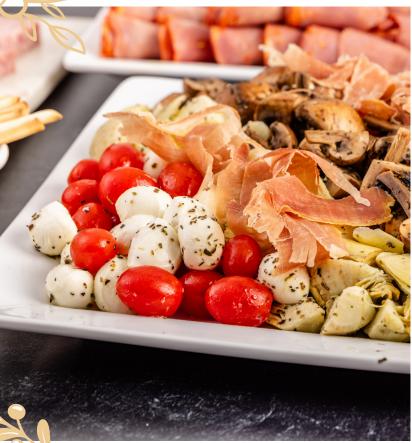

# Antipasti Board (\$90)

Cured meats, imported cheeses, marinated olives, mushrooms, artichoke hearts, and grape tomatoes served with crackers