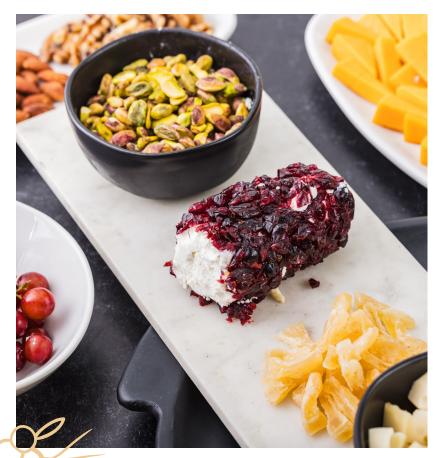

# Cheese, Fruit and Nuts (\$90)

Includes a pimento cheese spread, goat cheese with pistachios and palmetto honey, an assortment of domestic and imported cheeses, pecans, walnuts, granny smith apple slices, red seedless grapes, pineapple, and seasonal figs